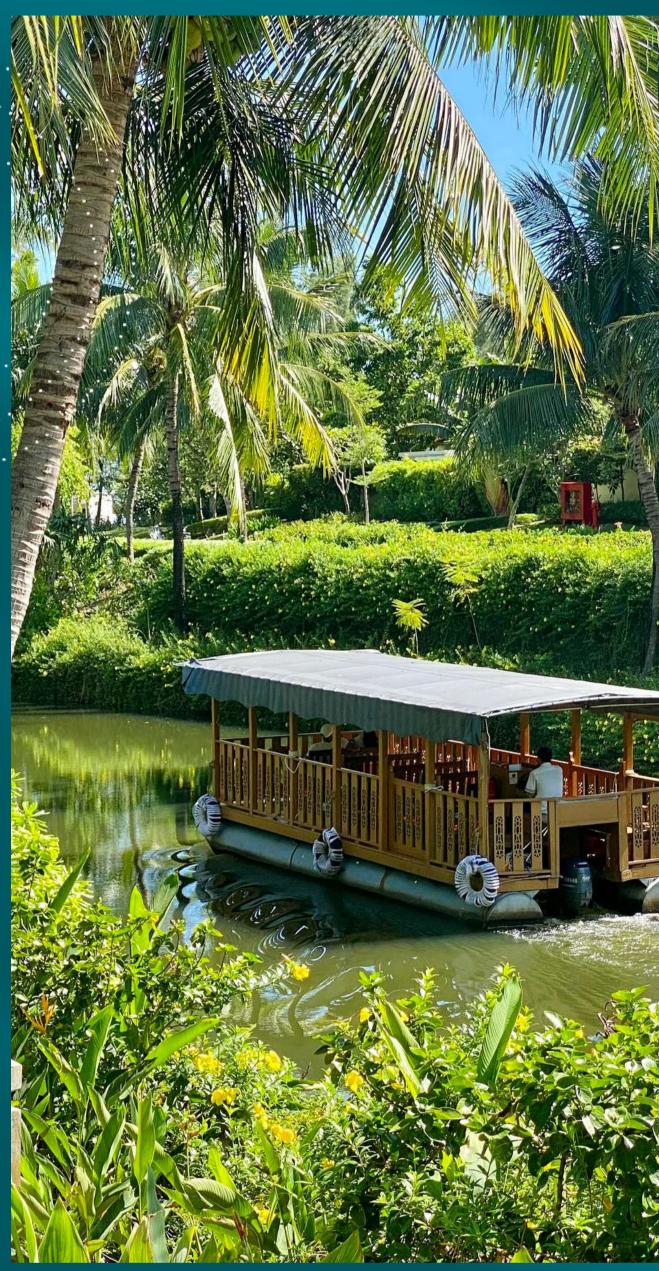

# Shuttle Boat

Wander amidst the lush and unspoiled greenery.

| From Angsana Jetty |       | From Bai | From Banyan Tree |  |
|--------------------|-------|----------|------------------|--|
| 8:30               | 14:00 | 8:45     | 14:15            |  |
| 9:00               | 14:30 | 9:15     | 14:45            |  |
| 9:30               | 15:00 | 9:45     | 15:15            |  |
| 10:00              | 15:30 | 10:15    | 15:45            |  |
| 10:30              | 16:00 | 10:45    | 16:15            |  |
| 11:00              | 16:30 | 11:15    | 16:45            |  |
|                    |       |          |                  |  |

Jetty

The journey from Banyan Tree Lang Co to the trifecta of Hoi An - Danang - Hue allows you to easily access the unspoiled greenery, vibrant streets, and captivating culture.

Explore the culturally rich beauty of Central Vietnam, from the UNESCO World Heritage Sites of the Citadel of Hue, the charming Hoi An Ancient Town, the historical My Son Sanctuary to the natural wonders of Bach Ma National Park with our diverse tours and excursions.