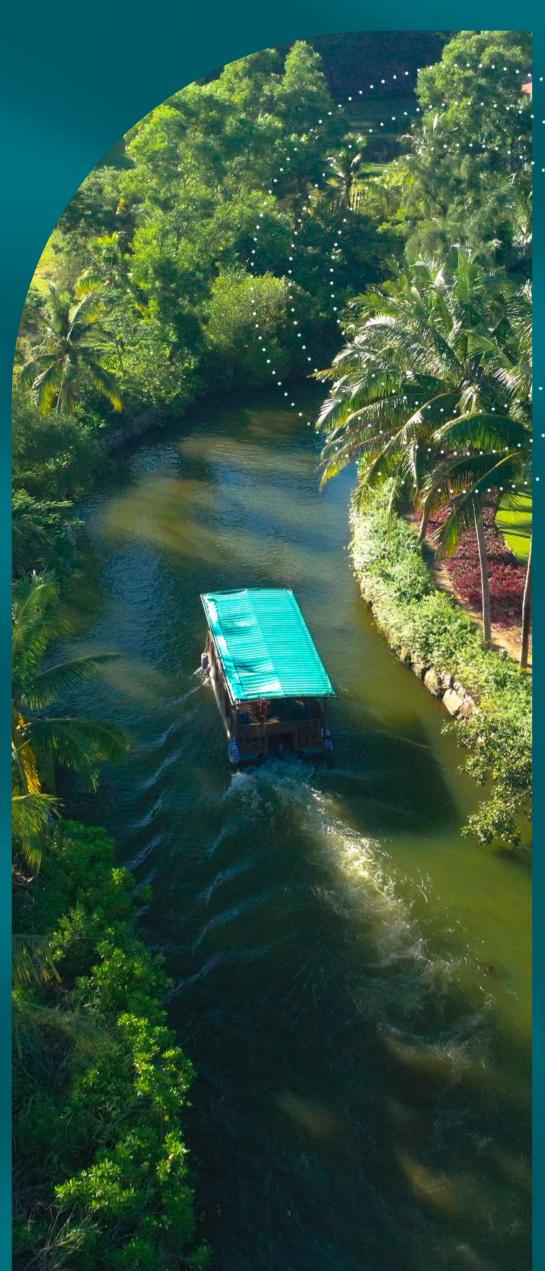

# Shuttle Boat

Wander amidst the lush and unspoiled greenery.

| From Angsana Jetty |       | From Bai | From Banyan Tree |  |
|--------------------|-------|----------|------------------|--|
| 8:30               | 14:00 | 8:45     | 14:15            |  |
| 9:00               | 14:30 | 9:15     | 14:45            |  |
| 9:30               | 15:00 | 9:45     | 15:15            |  |
| 10:00              | 15:30 | 10:15    | 15:45            |  |
| 10:30              | 16:00 | 10:45    | 16:15            |  |
| 11:00              | 16:30 | 11:15    | 16:45            |  |
|                    |       |          |                  |  |

Jetty

The journey from Banyan Tree Lang Co to the trifecta of Hoi An - Danang - Hue allows you to easily access the unspoiled greenery, vibrant streets, and captivating culture.

Explore the culturally rich beauty of Central Vietnam, from the UNESCO World Heritage Sites of the Citadel of Hue, the charming Hoi An Ancient Town, the historical My Son Sanctuary to the natural wonders of Bach Ma National Park with our diverse tours and excursions.