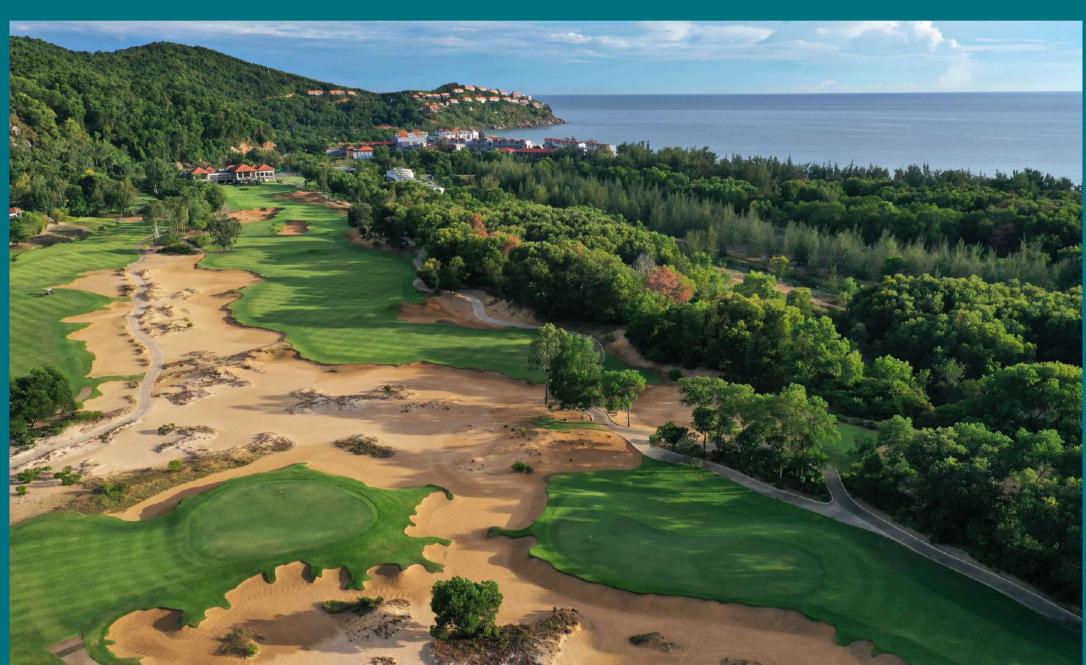

# Laguna Golf Lang Co

As a championship course designed by Sir Nick Faldo, it offers a variety of challenges for players of all levels. Measuring just under 7,100 yards from the championship tees and a beginner-friendly 5,263 yards from the front tees, the course is strategically planned with a traditional out-and-back routing. Players can enjoy varied shot opportunities along the way, leaving them with a unique sense of place in the rustic hinterland destination.