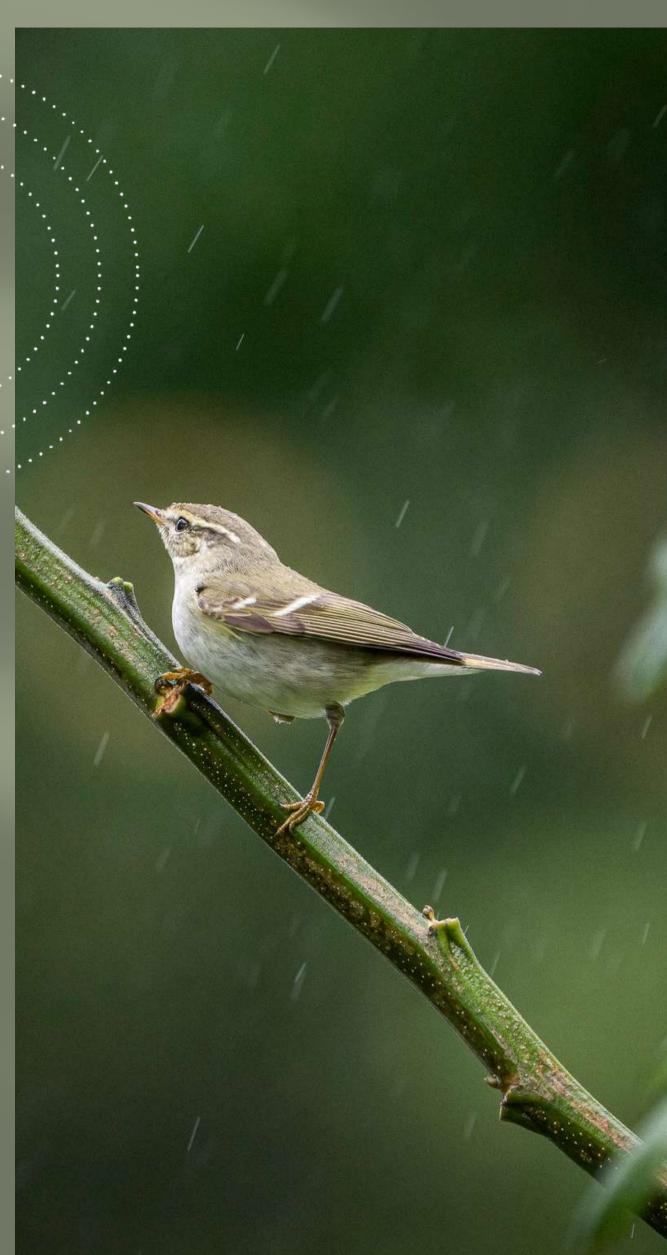

# Thursday

| 15:00 - 16:30 | BIRD WATCHING<br>Venue: Bird Gallery (Maximum 6 people)                                           |
|---------------|---------------------------------------------------------------------------------------------------|
| 16:00 - 17:00 | GRATITUDE MEDITATION  Venue: Yoga Pavilion (Maximum 8 people)                                     |
| 16:00 - 17:00 | CANDLE MAKING WORKSHOP  Venue: Angsana Gallery (Maximum 5 people)  VND 280,000 Nett/person        |
| 16:00 - 17:00 | TABLE SOCCER TOURNAMENT Venue: Ballroom Foyer (Maximum 10 people)                                 |
| 17:00 - 18:00 | FIRM ABS WORKOUT  Venue: Wedding Chapel - Dry weather  Ballroom - Wet weather  (Maximum 6 people) |

# Saturday

| 15:00 - 16:30 | BIRD WATCHING<br>Venue: Bird Photo Gallery (Maximum 6 people)                                     |
|---------------|---------------------------------------------------------------------------------------------------|
| 16:00 - 17:00 | BODY SCAN MEDITATION<br>Venue: Yoga Pavilion (Maximum 8 people)                                   |
| 16:00 - 17:00 | THE ART OF VIETNAMESE TEA<br>Venue: Rice Bar (Maximum 8 people)                                   |
| 16:00 - 17:00 | CANDLE MAKING WORKSHOP<br>Venue: Angsana Gallery (Maximum 5 people)<br>VND 280,000 Nett/person    |
| 16:00 - 17:00 | POOL TOURNAMENT<br>Venue: Pool Table (Maximum 10 people)                                          |
| 17:00 - 18:00 | FIRM ABS WORKOUT  Venue: Wedding Chapel - Dry weather  Ballroom - Wet weather  (Maximum 6 people) |