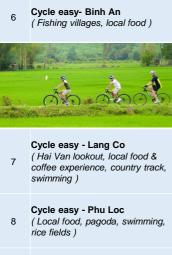

100 / time

**150** / kayak

150 / SUP

COSTS IN ,000 VND

Complimentary

(Subject to availability & operating

times)

Cycle easy - Farm & Forest by "Fat Bike"