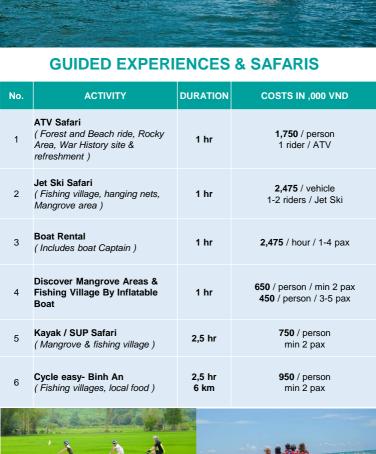

10 km

4 hr

20 km

1 hr

5 km

2 hr

5 km

3 hr

AND & OCEAN ACTIVITIES

**DURATION** 

15 mins

30 mins

1 hr

10 mins

10 mins

30 mins

10 mins

5 mins

15 mins

1 hr

1 hr

1 hr

1 hr

1 hr

15 mins

10 mins

20 mins

20 mins

**COMPLIMENTARY ACTIVITIES** 

**DURATION** 

20 mins

20 mins

30 mins

1 hour

1 hour

30 mins

Price includes all fees and taxes

laguna

**ACTIVITIES** 

2,250 / person min 2 pax

2,250 / person

min 2 pax

400 / person min 2 pax

400 / person min 2 pax

600 / person min 2 pax

COSTS IN ,000 VND

850 / vehicle

1,250 / trip

2,250 / trip

**600** / trip 1 - 4 pax

550 / ride / 1 - 4 pax

100 / additional rider

200 / person

100 / 1 - 2 person

250 / person

650 / ATV / person

250 / court

700 / court

Includes free equipment hire

350 / court

150 / cour