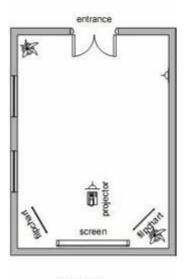

## Angsana 2

Angsana 2

| F                                                                                          | unction Room | Size    | Ceiling Height | Setup     |         |             |         |            |
|--------------------------------------------------------------------------------------------|--------------|---------|----------------|-----------|---------|-------------|---------|------------|
|                                                                                            |              |         |                | Classroom | Theatre | Round Table | U-shape | Board Room |
|                                                                                            | Angsana 2    | 8m x 5m | 2.5m           | 24        | 40      | 16          | 15      | 15         |
| ***The connection shows are MANIMI IM and for reference only and ensure the comfort of the |              |         |                |           |         |             |         |            |